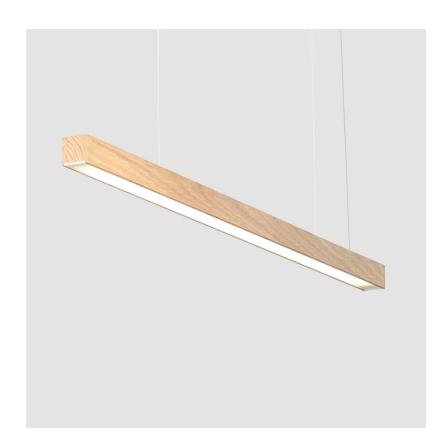

# GENERAL

| Series: Woodlin            |  |
|----------------------------|--|
| Subseries: LED40           |  |
| Brand: Tunto               |  |
| Division: Design           |  |
| Mounting Type: Suspension  |  |
| Mounting Location: Ceiling |  |
| Subcategory: Pendant       |  |

| L | Division: Design                            |
|---|---------------------------------------------|
| 1 | Mounting Type: Suspension                   |
| 1 | Mounting Location: Ceiling                  |
|   | Subcategory: Pendant                        |
| ı | PHYSICAL                                    |
| 9 | Shape: Rectangle                            |
| I | Length (mm): 700                            |
| l | Length (in): 27 % 16                        |
| ١ | Nidth (mm): 400                             |
| ١ | Nidth (in): 15 <sup>3</sup> / <sub>4</sub>  |
| ŀ | Height (mm): 40                             |
| ł | Height (in): 1 <sup>9</sup> / <sub>16</sub> |
| 1 | Max. Overall Height (mm): 2040              |
| 1 | Max. Overall Height (in): 80 $^5\!\!/_{16}$ |
| Ī | ight Distribution: Direct                   |
| [ | Diffuser: Opal                              |
| F | Fixture Finish: WAL / ASH / OAK / BLK / WHI |
| F | Fixture Material: Wood                      |
|   |                                             |