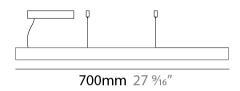

| L | Division: Design                            |
|---|---------------------------------------------|
| 1 | Mounting Type: Suspension                   |
| 1 | Mounting Location: Ceiling                  |
|   | Subcategory: Pendant                        |
| ı | PHYSICAL                                    |
| 9 | Shape: Rectangle                            |
| I | Length (mm): 700                            |
| l | Length (in): 27 % 16                        |
| ١ | Nidth (mm): 400                             |
| ١ | Nidth (in): 15 <sup>3</sup> / <sub>4</sub>  |
| ŀ | Height (mm): 40                             |
| ł | Height (in): 1 <sup>9</sup> / <sub>16</sub> |
| 1 | Max. Overall Height (mm): 2040              |
| 1 | Max. Overall Height (in): 80 $^5\!\!/_{16}$ |
| Ī | ight Distribution: Direct                   |
| [ | Diffuser: Opal                              |
| F | Fixture Finish: WAL / ASH / OAK / BLK / WHI |
| F | Fixture Material: Wood                      |
|   |                                             |