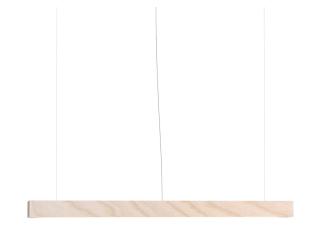

| L | Division: Design                            |
|---|---------------------------------------------|
| 1 | Mounting Type: Suspension                   |
| 1 | Mounting Location: Ceiling                  |
|   | Subcategory: Pendant                        |
| ı | PHYSICAL                                    |
| 9 | Shape: Rectangle                            |
| I | Length (mm): 700                            |
| l | Length (in): 27 % 16                        |
| ١ | Nidth (mm): 400                             |
| ١ | Nidth (in): 15 <sup>3</sup> / <sub>4</sub>  |
| ŀ | Height (mm): 40                             |
| ł | Height (in): 1 <sup>9</sup> / <sub>16</sub> |
| 1 | Max. Overall Height (mm): 2040              |
| 1 | Max. Overall Height (in): 80 $^5\!\!/_{16}$ |
| Ī | ight Distribution: Direct                   |
| [ | Diffuser: Opal                              |
| F | Fixture Finish: WAL / ASH / OAK / BLK / WHI |
| F | Fixture Material: Wood                      |
|   |                                             |

| Mounting Location: Ceiling                   |
|----------------------------------------------|
| Subcategory: Pendant                         |
| PHYSICAL                                     |
| Shape: Rectangle                             |
| Length (mm): 700                             |
| Length (in): 27 <sup>9</sup> / <sub>16</sub> |
| Width (mm): 60                               |
| Width (in): $2\frac{3}{8}$                   |
| Height (mm): 60                              |
| Height (in): 2 3/8                           |
| Max. Overall Height (mm): 2060               |
| Max. Overall Height (in): 81 ½               |
| Light Distribution: Direct                   |
| Diffuser: Opal                               |
| Fixture Finish: WAL / ASH / OAK / BLK / WHI  |
| Fixture Material: Wood                       |
| Cable Details: 2000mm / 78 3/4"              |
| ELECTRICAL                                   |