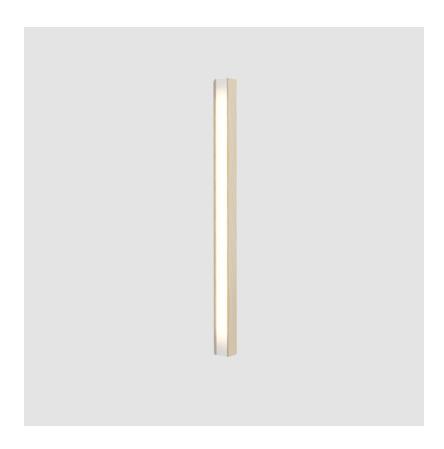

#### **GENERAL**

Series: Woodlin Subseries: LED40 Brand: Tunto Division: Design Mounting Type: Surface Mounting Location: Ceiling

Subcategory: Sconce PHYSICAL Shape: Rectangle Length (mm): 700 Length (in): 27 1/16 Width (mm): 40 Width (in): 1 % 16 Height (mm): 40 Height (in): 1 % 16 Light Distribution: Direct Diffuser: Opal Fixture Finish: WAL / ASH / OAK / BLK / WHI Fixture Material: Wood