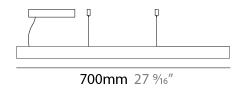

| L | Division: Design                            |
|---|---------------------------------------------|
| 1 | Mounting Type: Suspension                   |
| 1 | Mounting Location: Ceiling                  |
|   | Subcategory: Pendant                        |
| ı | PHYSICAL                                    |
| 9 | Shape: Rectangle                            |
| I | Length (mm): 700                            |
| l | Length (in): 27 % 16                        |
| ١ | Nidth (mm): 400                             |
| ١ | Nidth (in): 15 <sup>3</sup> / <sub>4</sub>  |
| ŀ | Height (mm): 40                             |
| ł | Height (in): 1 <sup>9</sup> / <sub>16</sub> |
| 1 | Max. Overall Height (mm): 2040              |
| 1 | Max. Overall Height (in): 80 $^5\!\!/_{16}$ |
| Ī | ight Distribution: Direct                   |
| [ | Diffuser: Opal                              |
| F | Fixture Finish: WAL / ASH / OAK / BLK / WHI |
| F | Fixture Material: Wood                      |
|   |                                             |