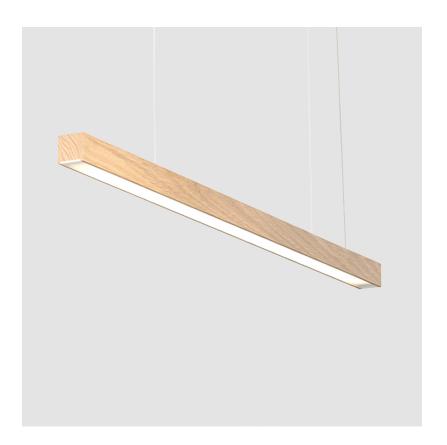

# GENERAL

| Series: Woodlin            |  |
|----------------------------|--|
| Subseries: LED40           |  |
| Brand: Tunto               |  |
| Division: Design           |  |
| Mounting Type: Suspension  |  |
| Mounting Location: Ceiling |  |
| Subcategory: Pendant       |  |

| L | Division: Design                            |
|---|---------------------------------------------|
| 1 | Mounting Type: Suspension                   |
| 1 | Mounting Location: Ceiling                  |
|   | Subcategory: Pendant                        |
| ı | PHYSICAL                                    |
| 9 | Shape: Rectangle                            |
| I | Length (mm): 700                            |
| l | Length (in): 27 % 16                        |
| ١ | Nidth (mm): 400                             |
| ١ | Nidth (in): 15 <sup>3</sup> / <sub>4</sub>  |
| ŀ | Height (mm): 40                             |
| ł | Height (in): 1 <sup>9</sup> / <sub>16</sub> |
| 1 | Max. Overall Height (mm): 2040              |
| 1 | Max. Overall Height (in): 80 $^5\!\!/_{16}$ |
| Ī | ight Distribution: Direct                   |
| [ | Diffuser: Opal                              |
| F | Fixture Finish: WAL / ASH / OAK / BLK / WHI |
| F | Fixture Material: Wood                      |
|   |                                             |