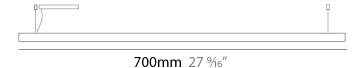

| Mounting Location: Ceiling                   |
|----------------------------------------------|
| Subcategory: Pendant                         |
| PHYSICAL                                     |
| Shape: Rectangle                             |
| Length (mm): 700                             |
| Length (in): 27 <sup>9</sup> / <sub>16</sub> |
| Width (mm): 60                               |
| Width (in): $2\frac{3}{8}$                   |
| Height (mm): 60                              |
| Height (in): 2 3/8                           |
| Max. Overall Height (mm): 2060               |
| Max. Overall Height (in): 81 ½               |
| Light Distribution: Direct                   |
| Diffuser: Opal                               |
| Fixture Finish: WAL / ASH / OAK / BLK / WHI  |
| Fixture Material: Wood                       |
| Cable Details: 2000mm / 78 3/4"              |
| ELECTRICAL                                   |